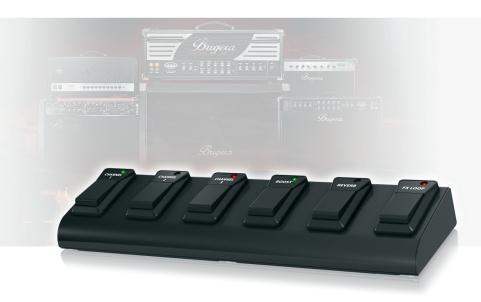

Heavy-Duty 6-Button Footswitch with Metal Case and Control LEDs

- 6-function footswitch for BUGERA TRIREC
- "Built like a tank" metal case with 15' cable
- 3-Year Warranty Program\*
- Designed and engineered by BUGERA Germany

The FSB106A Heavy-Duty 6-Button Footswitch is identical to the one that ships with our BUGERA TRIREC amplifiers. It is designed to perform as a remote switch for Channel selection, Boost, Reverb and FX Loop functions – plus doubles as a MIDI IN / THRU conduit for complete MIDI remote switching. LED indicators display the status of the amp.

#### **Built Like a Tank**

Featuring a rugged metal case, the finest switching components and a generous 15' (4.5 m) cable, the FSB106A connects to the rear panel of the amplifier for convenient, hands-free operation.