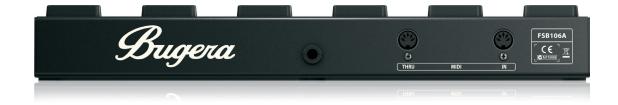

The FSB106A Heavy-Duty 6-Button Footswitch is identical to the one that ships with our BUGERA TRIREC amplifiers. It is designed to perform as a remote switch for Channel selection, Boost, Reverb and FX Loop functions – plus doubles as a MIDI IN / THRU conduit for complete MIDI remote switching. LED indicators display the status of the amp.

#### **Built Like a Tank**

Featuring a rugged metal case, the finest switching components and a generous 15' (4.5 m) cable, the FSB106A connects to the rear panel of the amplifier for convenient, hands-free operation.