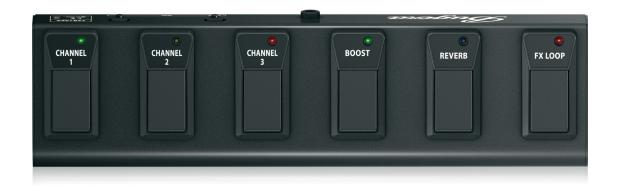

Heavy-Duty 6-Button Footswitch with Metal Case and Control LEDs

- 6-function footswitch for BUGERA TRIREC
- "Built like a tank" metal case with 15' cable
- 3-Year Warranty Program\*
- Designed and engineered by BUGERA Germany

The FSB106A Heavy-Duty 6-Button Footswitch is identical to the one that ships with our BUGERA TRIREC amplifiers. It is designed to perform as a remote switch for Channel selection, Boost, Reverb and FX Loop functions – plus doubles as a MIDI IN / THRU conduit for complete MIDI remote switching. LED indicators display the status of the amp.