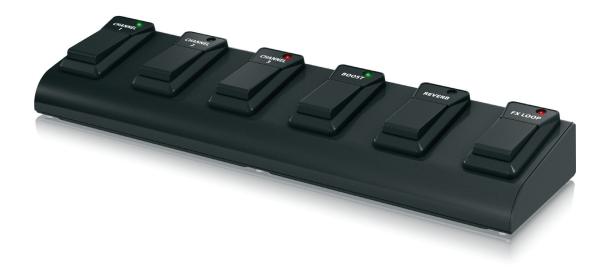

Heavy-Duty 6-Button Footswitch with Metal Case and Control LEDs

- 6-function footswitch for BUGERA TRIREC
- "Built like a tank" metal case with 15' cable
- 3-Year Warranty Program\*
- Designed and engineered by BUGERA Germany

The FSB106A Heavy-Duty 6-Button Footswitch is identical to the one that ships with our BUGERA TRIREC amplifiers. It is designed to perform as a remote switch for Channel selection, Boost, Reverb and FX Loop functions – plus doubles as a MIDI IN / THRU conduit for complete MIDI remote switching. LED indicators display the status of the amp.