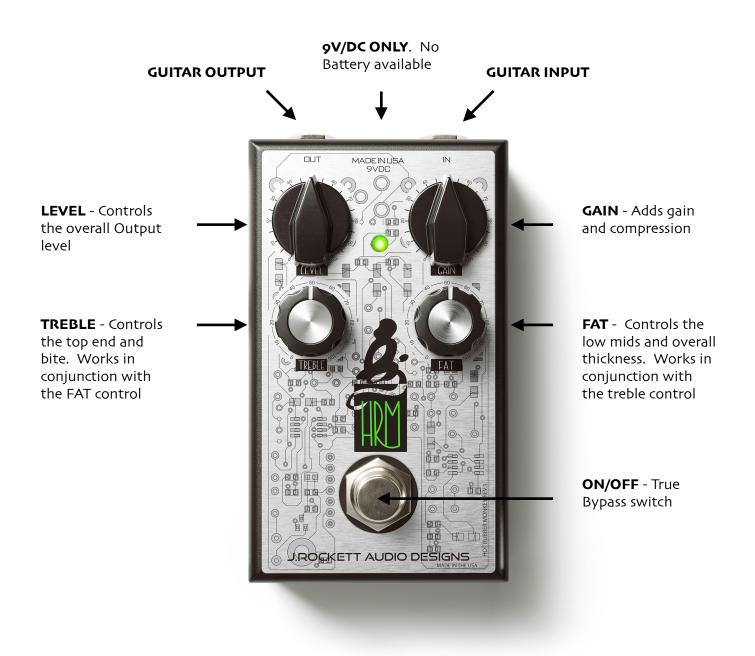

## HOT RUBBER MONKEY

**The HRM** is designed to achieve the overdriven sounds of a D style amp with the HRM EQ mod. This EQ mod creates a very mid centric throaty sound where the guitar frequencies live. The touch sensitivity and quickness make for a very satisfying playing experience.